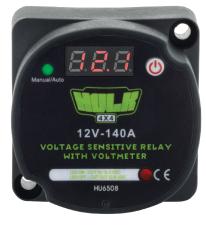

## VSRWITH VOLTMETER

Part No: HU6508

HULK 4X4 Dual Battery Isolators / Voltage Sensitive Relays have been specifically designed for a wide variety of 12V applications.

HULK 4X4 Dual Battery sense the input voltage generated and automatically connect/disconnect the appliance or circuit at pre-set voltages, eliminating the possibility of discharging the primary starting battery. Constructed with a weatherproof body (IP65) and durable silver tipped contacts, Dual Battery Isolators also feature surge protection and a L.E.D indicator designed to alert the user when the unit is engaged.

## **FEATURES:**

- Designed for dual battery systems
- Suitable for most 12V charging systems
- Surge protection
- Easy to install
- Automatically sensing voltage level of main battery
- Cut IN Voltage: 13.3V
- Cut Out Voltage: 12.8V
- IATF16949-2016 Certified