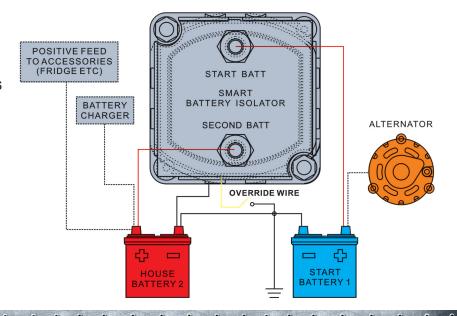

## VSRWITH VOLTMETER

Part No: HU6508

HULK 4X4 Dual Battery Isolators / Voltage Sensitive Relays have been specifically designed for a wide variety of 12V applications.

HULK 4X4 Dual Battery sense the input voltage generated and automatically connect/disconnect the appliance or circuit at pre-set voltages, eliminating the possibility of discharging the primary starting battery. Constructed with a weatherproof body (IP65) and durable silver tipped contacts, Dual Battery Isolators also feature surge protection and a L.E.D indicator designed to alert the user when the unit is engaged.

HULK 4X4 Dual Battery Isolators are ideal for dual battery set-ups as they enable two batteries to be charged at the same time and then isolates the batteries from each other when the vehicle is turned off, ensuring your starting battery is always charged and ready to go.