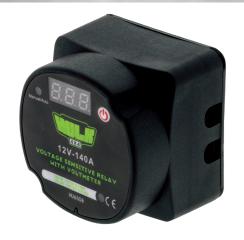

## VSRWITH VOLTMETER

Part No: HU6508

HULK 4X4 Dual Battery Isolators / Voltage Sensitive Relays have been specifically designed for a wide variety of 12V applications.

HULK 4X4 Dual Battery sense the input voltage generated and automatically connect/disconnect the appliance or circuit at pre-set voltages, eliminating the possibility of discharging the primary starting battery. Constructed with a weatherproof body (IP65) and durable silver tipped contacts, Dual Battery Isolators also feature surge protection and a L.E.D indicator designed to alert the user when the unit is engaged.

## **FEATURES:**

- Designed for dual battery systems
- Suitable for most 12V charging systems
- Surge protection
- Easy to install
- Automatically sensing voltage level of main battery
- Cut IN Voltage: 13.3V
- Cut Out Voltage: 12.8V
- IATF16949-2016 Certified