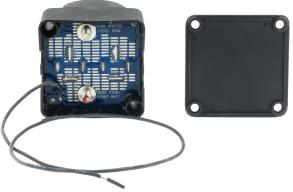

## VSRWITH VOLTMETER

Part No: HU6508

HULK 4X4 Dual Battery Isolators / Voltage Sensitive Relays have been specifically designed for a wide variety of 12V applications.

HULK 4X4 Dual Battery sense the input voltage generated and automatically connect/disconnect the appliance or circuit at pre-set voltages, eliminating the possibility of discharging the primary starting battery. Constructed with a weatherproof body (IP65) and durable silver tipped contacts, Dual Battery Isolators also feature surge protection and a L.E.D indicator designed to alert the user when the unit is engaged.

## **FEATURES:**

- Designed for dual battery systems
- Suitable for most 12V charging systems
- Surge protection
- Easy to install
- Automatically sensing voltage level of main battery
- Cut IN Voltage: 13.3V
- Cut Out Voltage: 12.8V
- IATF16949-2016 Certified